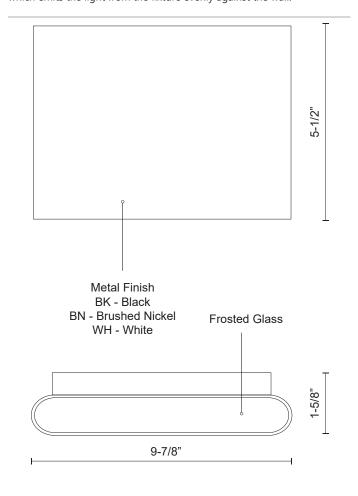

## **SPECIFICATION DETAILS**

| Fixture Dimensions       | W9-7/8" x H5-1/2" x E1-5/8"                                |  |  |  |
|--------------------------|------------------------------------------------------------|--|--|--|
| Light Source             | AC LED Module                                              |  |  |  |
| Wattage                  | 26W                                                        |  |  |  |
| Total Lumens             | 1600lm                                                     |  |  |  |
| Delivered Lumens         | BK-1103lm; BN-770lm*; WH-888lm*;                           |  |  |  |
| Voltage                  | 120V                                                       |  |  |  |
| <b>Color Temperature</b> | 3000K                                                      |  |  |  |
| CRI (Ra)                 | 90CRI                                                      |  |  |  |
| Optional Color Temps     | 2700K - 5000K Available, Minimum Order Quantities<br>Apply |  |  |  |
| LED Rated Life           | 50,000 hours                                               |  |  |  |
| Dimming                  | 100% - 10%, ELV Dimmer (Not Included)                      |  |  |  |
| Glass Details            | Frosted Glass                                              |  |  |  |
| ADA Compliant            | Yes                                                        |  |  |  |
| Location                 | Wet                                                        |  |  |  |
| Illumination Direction   | Up and Down                                                |  |  |  |
| Mounting Style           | All Orientation; Wall;                                     |  |  |  |
| CEC Title 24 JA8         | Yes, JA8-2022                                              |  |  |  |
| Paint Finish             | BK02; BN02; WH02;                                          |  |  |  |

## **DESCRIPTION**

This minimalist sleek cast-aluminum wall sconce is a beautiful addition to any indoor or outdoor application. Finished with a high-end brushed nickel or powder-coated white or black cast aluminum, rectangular in size with smooth, sleek, rounded corners. Premium frosted optical lenses, which emits the light from the fixture evenly against the wall.