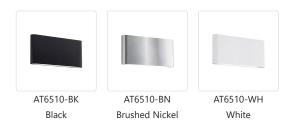

## **SPECIFICATION DETAILS**

| Fixture Dimensions       | W9-7/8" x H5-1/2" x E1-5/8"                                |  |  |  |
|--------------------------|------------------------------------------------------------|--|--|--|
| Light Source             | AC LED Module                                              |  |  |  |
| Wattage                  | 26W                                                        |  |  |  |
| Total Lumens             | 1600lm                                                     |  |  |  |
| Delivered Lumens         | BK-1103lm; BN-770lm*; WH-888lm*;                           |  |  |  |
| Voltage                  | 120V                                                       |  |  |  |
| <b>Color Temperature</b> | 3000K                                                      |  |  |  |
| CRI (Ra)                 | 90CRI                                                      |  |  |  |
| Optional Color Temps     | 2700K - 5000K Available, Minimum Order Quantities<br>Apply |  |  |  |
| LED Rated Life           | 50,000 hours                                               |  |  |  |
| Dimming                  | 100% - 10%, ELV Dimmer (Not Included)                      |  |  |  |
| Glass Details            | Frosted Glass                                              |  |  |  |
| ADA Compliant            | Yes                                                        |  |  |  |
| Location                 | Wet                                                        |  |  |  |
| Illumination Direction   | Up and Down                                                |  |  |  |
| Mounting Style           | All Orientation; Wall;                                     |  |  |  |
| CEC Title 24 JA8         | Yes, JA8-2022                                              |  |  |  |
| Paint Finish             | BK02; BN02; WH02;                                          |  |  |  |